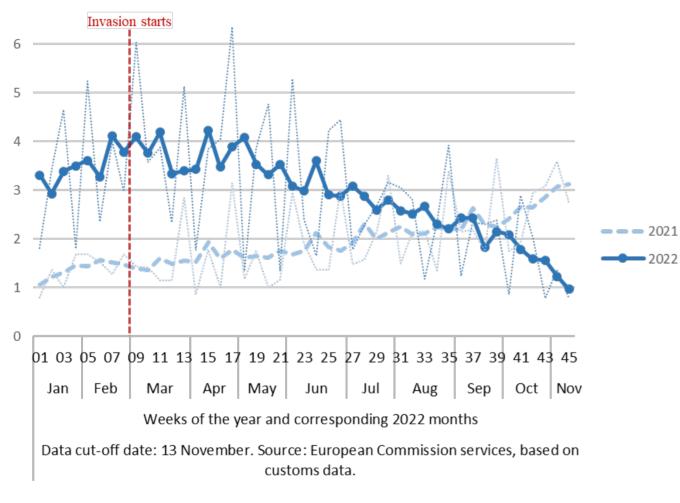

| Fre          |             |

Completed withdrawal from Russia

Curtailed operations in Russia

Reduced
operations in
Russia and hold
off new
investments

Continue operations in Russia



# EU imports from Russia (as of 13/11/2022)





# Import from Russia, excluding energy (€bn, 5-week moving average)



Energy imports still account for most of the weekly imports from RU, but are decreasing rapidly.



# Overall trade trends with Ukraine (as of 13/11/2022)

#### **Export to Ukraine (€bn, 5-week moving average)**



#### **Import from Ukraine (€bn, 5-week moving average)**



 Exports in goods to UA bounced back in the course of the year, after a sudden fall following the Russian invasion (week 8). They are now stable;

 Imports from Ukraine remain close to 2021 levels, below the levels of the first weeks of 2022.



# Selected weekly updates from Member States



• All Swedish companies have now left Russia and Swedish trade with Russia has more or less ceased. During the third quarter, imports from Russia fell, from