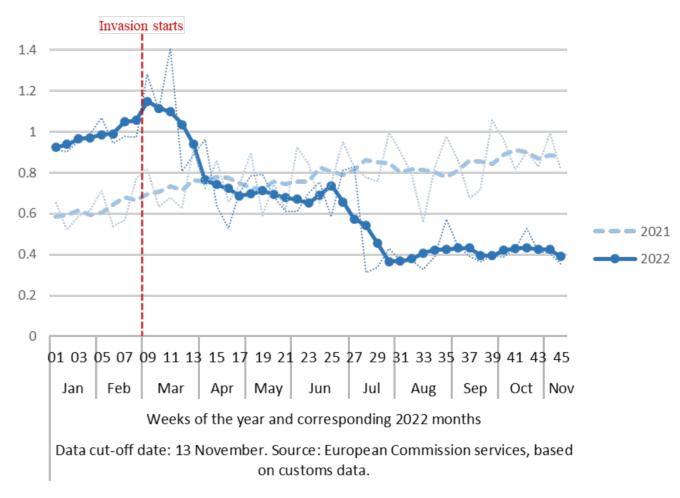

| Fre          |             |

Completed withdrawal from Russia

Curtailed operations in Russia

Reduced
operations in
Russia and hold
off new
investments

Continue operations in Russia



# EU imports from Russia (as of 13/11/2022)





# Import from Russia, excluding energy (€bn, 5-week moving average)



Energy imports still account for most of the weekly imports from RU, but are decreasing rapidly.



# Overall trade trends with Ukraine (as of 13/11/2022)

#### **Export to Ukraine (€bn, 5-week moving average)**



#### **Import from Ukraine (€bn, 5-week moving average)**



 Exports in goods to UA bounced back in the course of the year, after a sudden fall following the Russian invasion (week 8). They are now stable;

 Imports from Ukraine remain close to 2021 levels, below the levels of the first weeks of 2022.



# Selected weekly updates from Member States



• All Swedish companies have now left Russia and Swedish trade with Russia has more or less ceased. During the third quarter, imports from Russia fell, from just over SEK 7 billion in 2021 to SEK 0.5 billion in 2022 (– 93 %). Sw