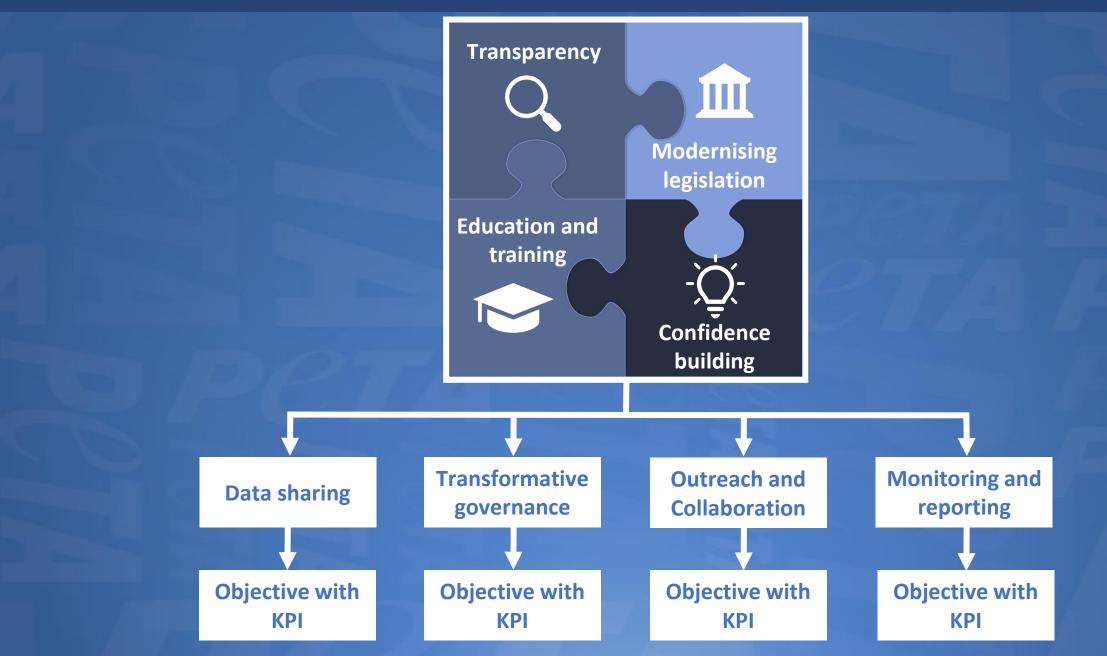

# Modernising legislation

NON-ANIMAL APPROACHES = DEFAULT REQUIREMENTS

**AVOID REPEATING MISTAKES** 

PHARMACEUTICALS: REVIEW OF THE ANNEXES

#### TRAINING FOR REGULATORS

Education and training

REGISTRATION TRAINING REQUIREMENTS FOR TOXICOLOGISTS

TRAIN THE TRAINERS

CAPITALISE ON EXISTING INITIATIVES

**FUNDING** 

# Confidence building

**RETROSPECTIVE REVIEWS** 

LEVERAGE EXISTING RESOURCES

**CROSS-AGENCY TASKFORCE** 