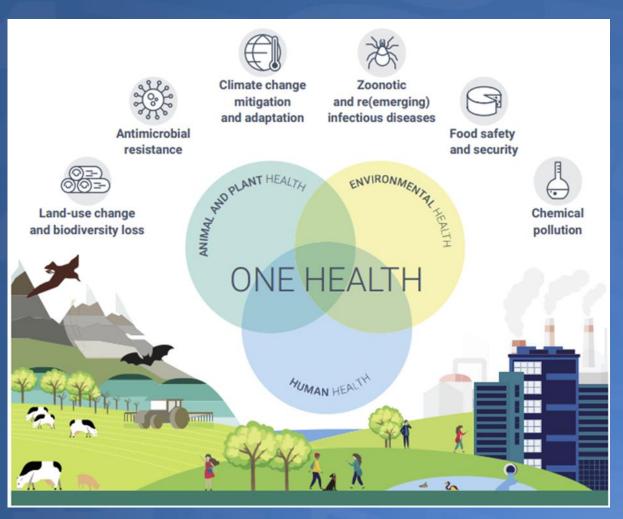

## Cross-agency task force on One Health

- 1. Strengthening scientific evidence base through filling in knowledge gaps
- 2. Mainstream One Health in regulatory science
- 3. Establish intersectoral One Health coordination mechanisms
- 4. One Health educational and training programmes