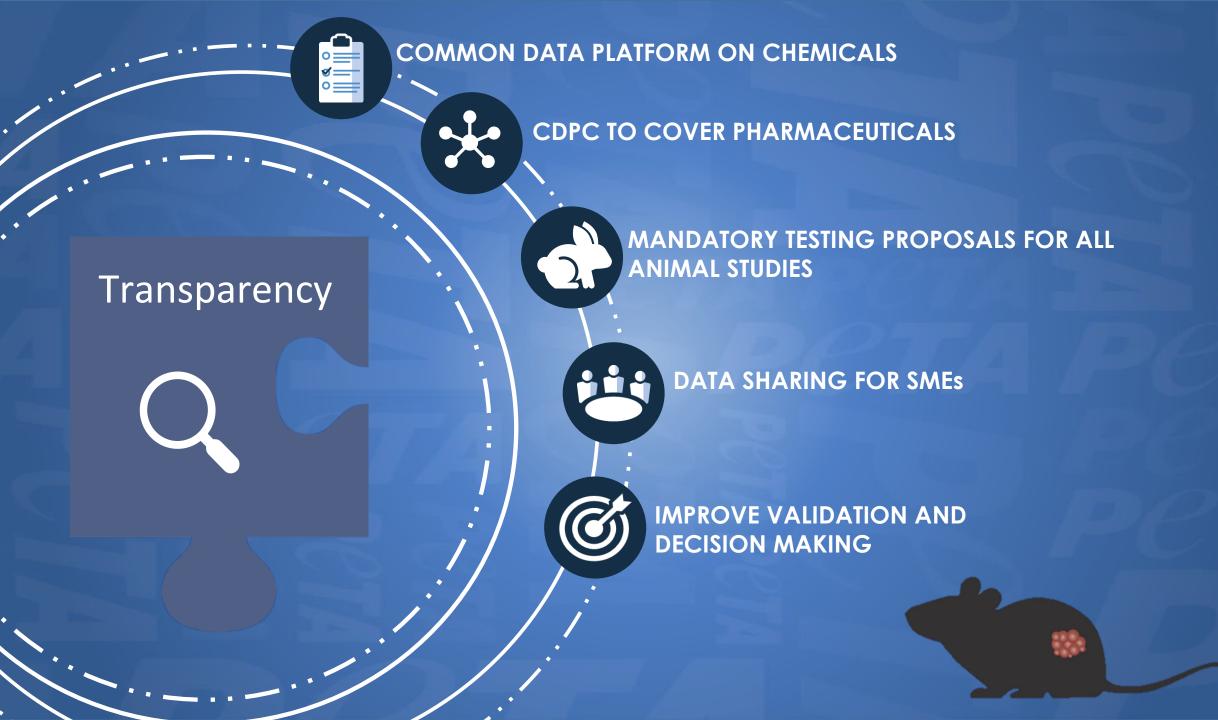

# Modernising legislation

NON-ANIMAL APPROACHES = DEFAULT REQUIREMENTS

**AVOID REPEATING MISTAKES** 

PHARMACEUTICALS: REVIEW OF THE ANNEXES